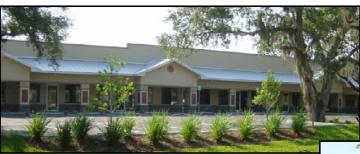

#### Building 1- Space Available Suite 100 = The Royal Companies Office Suite 200 = 1,400 square feet Suite 300 = 4,550 square feet

Building 2 – Space Available \*Offers bays at 1,100 sf each \*Units can be combined side by side for flexible configurations

### **Suite 200**

DIRECTIONAL

**Courthouse Square 165 South Lee Street** LaBelle, Florida

20' x 70' = 1,400 sq. ft.

**2007 Construction** 

**Multiple Configuration Possibilities** 

**Stable Community** 

Walk to Plaza Shoppes and Courthouse