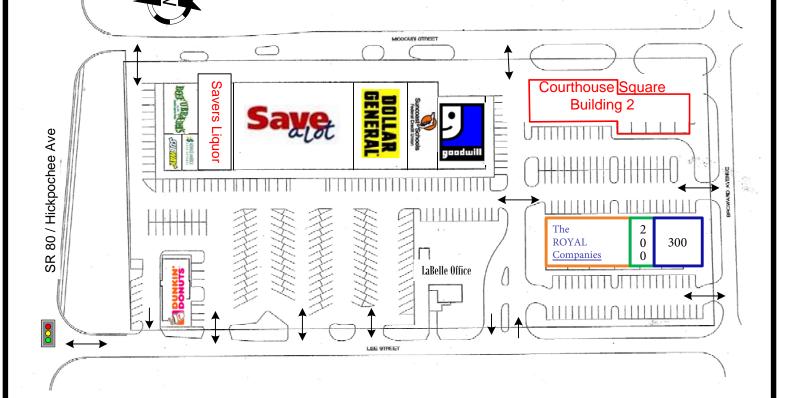

#### Building 1- Space Available Suite 100 = The Royal Companies Office Suite 200 = 1,400 square feet Suite 300 = 4,550 square feet

Building 2 – Space Available \*Offers bays at 1,100 sf each \*Units can be combined side by side for flexible configurations

## Courthouse Square Labelle, Florida

06-09-2016 scale 1" = 60'

The information above has been obtained from sources believed reliable. While we do not doubt its accuracy we have not verified it and make no guarantee, warranty or representation about it. It is your responsibility to independently confirm its accuracy and completeness. Any projections, opinions, assumptions, or estimates used are for example only and do not represent the current or future performance of the property. The value of this transaction to you depends on tax and other factors which should be evaluated by your tax, financial, and legal advisors. You and your advisors should conduct a careful, independent investigation of the property to determine to your satisfaction the suitability of the property for your needs.