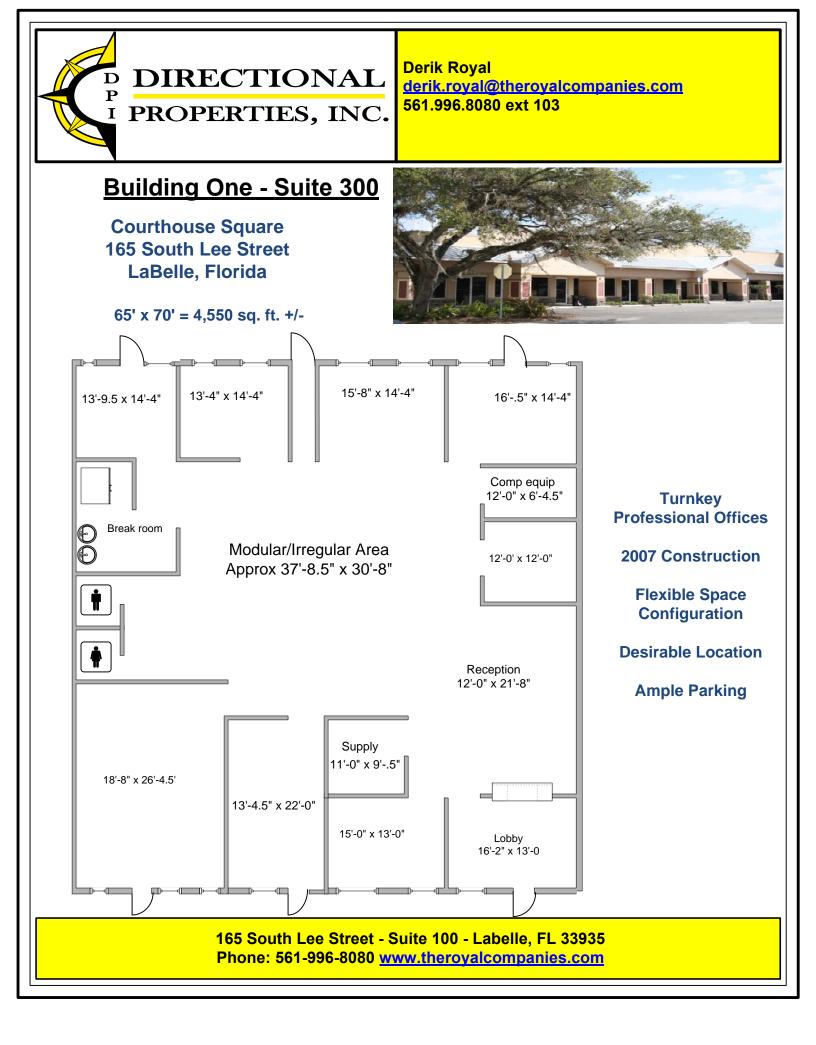

Derik Royal derik.royal@theroyalcompanies.com 561.996.8080 ext 103

#### Building 1- Space Available Suite 100 = The Royal Companies Office Suite 200 = 1,400 square feet Suite 300 = 4,550 square feet

Building 2 – Space Available \*Offers bays at 1,100 sf each \*Units can be combined side by side for flexible configurations

Flexible Space Configurations

Walk to Plaza Shoppes and Courthouse

**Ample Parking** 

**Desirable Location** 

165 South Lee Street - Suite 100 - Labelle, FL 33935 Phone: 561-996-8080 www.theroyalcompanies.com