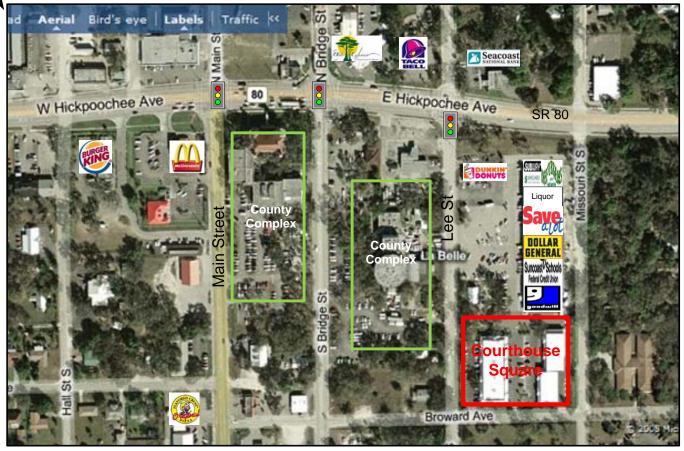

### **Courthouse Square**

LaBelle, Florida

Area Facts within 5 miles: \* 2013 Population 17,826 \* 2013 Average Household Income \$ 56,580 \* 2013 Traffic Count 13,200

- \* Adjacent to County Courthouse
- \* Convenient Downtown Location
- \* Located next to busiest shopping center in Labelle

# **Courthouse Square**

LaBelle, Florida