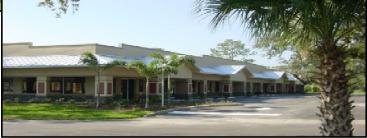

#### Building 1- Space Available Suite 100 = The Royal Companies Office Suite 200 = 1,400 square feet Suite 300 = 4,550 square feet

Building 2 – Space Available \*Offers bays at 1,100 sf each \*Units can be combined side by side for flexible configurations

### Building Two Conceptual Layout

Courthouse Square 175 S. Lee Street LaBelle, Florida

20' x 55' = 1,100'

**2007 Construction** 

Professional, Retail, Medical & Office Space

**Excellent Visibility** 

**Easy Access** 