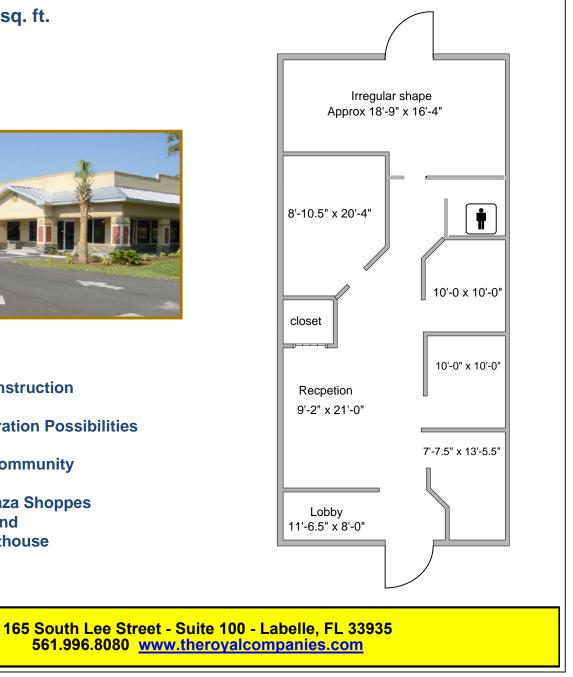

### **Suite 200**

DIRECTIONAL

**Courthouse Square 165 South Lee Street** LaBelle, Florida

20' x 70' = 1,400 sq. ft.

**2007 Construction** 

**Multiple Configuration Possibilities** 

**Stable Community** 

Walk to Plaza Shoppes and Courthouse