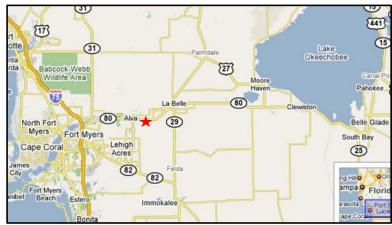

### **Courthouse Square**

LaBelle, Florida

Area Facts within 5 miles: \* 2013 Population 17,826 \* 2013 Average Household Income \$ 56,580 \* 2013 Traffic Count 13,200

- \* Adjacent to County Courthouse
- \* Convenient Downtown Location
- \* Located next to busiest shopping center in Labelle

# **Courthouse Square**

LaBelle, Florida