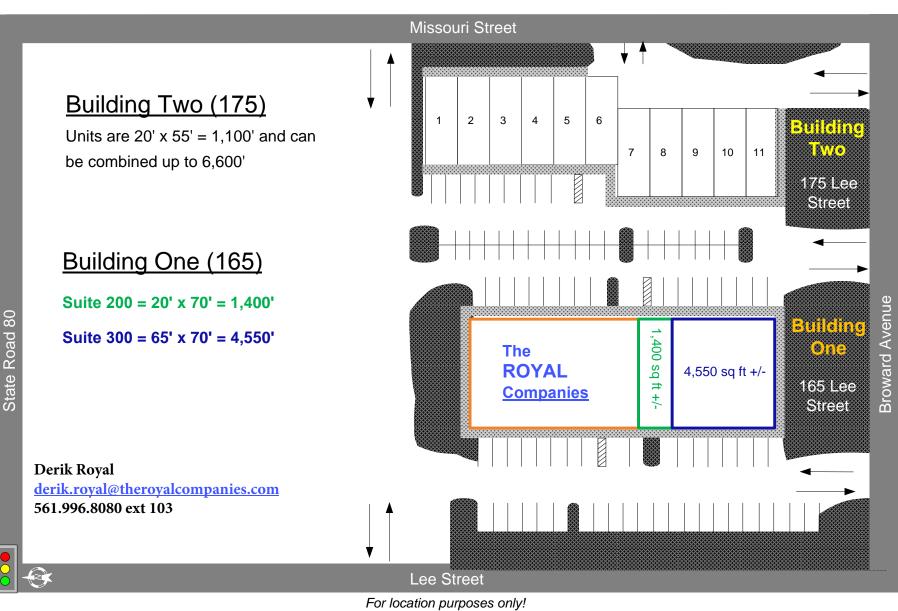

#### Building 1- Space Available Suite 100 = The Royal Companies Office Suite 200 = 1,400 square feet Suite 300 = 4,550 square feet

Building 2 – Space Available \*Offers bays at 1,100 sf each \*Units can be combined side by side for flexible configurations

### **Suite 200**

DIRECTIONAL

**Courthouse Square 165 South Lee Street** LaBelle, Florida

20' x 70' = 1,400 sq. ft.

**2007 Construction** 

**Multiple Configuration Possibilities** 

**Stable Community** 

Walk to Plaza Shoppes and Courthouse

### Building Two Conceptual Layout

Courthouse Square 175 S. Lee Street LaBelle, Florida

20' x 55' = 1,100'

**2007 Construction** 

Professional, Retail, Medical & Office Space

**Excellent Visibility** 

**Easy Access** 